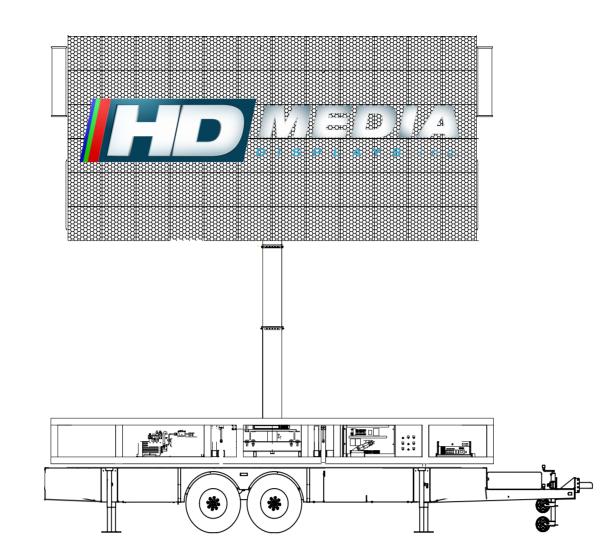

## **Screen Trailer**

Screen Size: Screen Height: Wind Resistance: Trailer Weight:

Upto 19' 7" x 9 ' 8" Up to 22' 45 mph fully deployed 9,000 lb

#### SCREEN STRUCTURE

Screen size of 19 '7" x 9 ' 8" Screen can rotate 360° Maximum screen height of 22' Galvanized steel hydraulic column

### HYDRAULICS

Central mast hydraulic lifting High power integrated hydraulic system 4 Hydraulic stabilizers - levels up to 2'

#### TRAILER

Drawbar with 5/16 Ball Hitch 2 axles 4 aluminum wheels Electric brakes on all wheels Bottom of the screen as high as 12' 3"

Pixel pitch 3.9mm Black face LED

Wind Resistence

Landed Closed - 80 mph Fully deployed - 45 mph