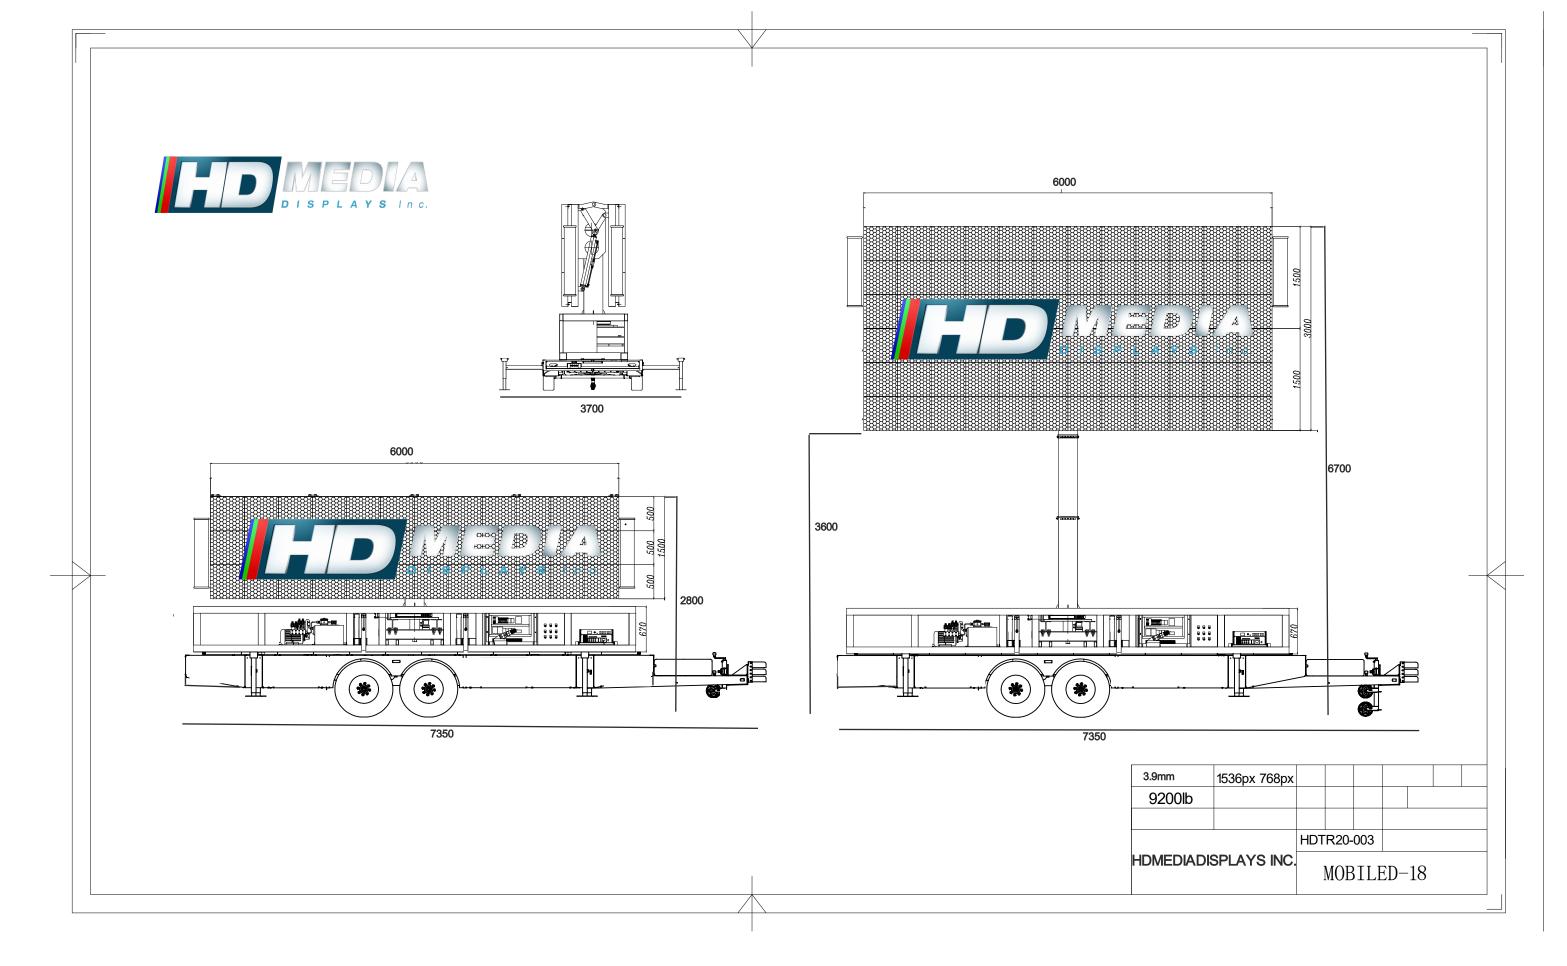

## **Screen Trailer**

Screen Size: Screen Height: Wind Resistance: Trailer Weight:

Upto 19' 7" x 9 ' 8" Up to 22' 45 mph fully deployed 9,000 lb

#### SCREEN STRUCTURE

Screen size of 19 '7" x 9 ' 8" Screen can rotate 360° Maximum screen height of 22' Galvanized steel hydraulic column

### HYDRAULICS

Central mast hydraulic lifting High power integrated hydraulic system 4 Hydraulic stabilizers - levels up to 2'

#### TRAILER

Drawbar with 5/16 Ball Hitch 2 axles 4 aluminum wheels Electric brakes on all wheels Bottom of the screen as high as 12' 3"

Pixel pitch 3.9mm Black face LED

Wind Resistence

Landed Closed - 80 mph Fully deployed - 45 mph

Lifting Capacity: 15,000 lb - balanced load

Capacity: 7,000 lb per axle Length 24'

Transport Height 9'6"

**STANDARDS & CERTIFICATIONS** 

Applicable regulations

Certificate stamped by professional engineers All technical documents Available